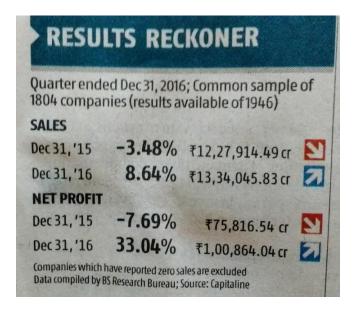

## **Dec 2016 Quarter Results**

## RESULTS RECKONER Quarter ended Dec 31, 2016; Common sample of 155 companies (results available of 155) SALES -9.31% ₹1,67,251.20 cr Dec 31, '15 11.59% Dec 31, '16 ₹1,86,633.39 cr **NET PROFIT** 21.38% Dec 31, '15 ₹24,557.49 cr 1.14% ₹24,837.94 cr Dec 31, '16 Companies which have reported zero sales are excluded Data compiled by BS Research Bureau; Source: Capitaline

## **RESULTS RECKONER** Quarter ended Dec 31, 2016; Common sample of 569 companies (results available of 614) SALES -5.23% ₹6,01,030.58 cr Dec 31, '15 9.62% Dec 31, '16 ₹6,58,839.90 cr **NET PROFIT** 12.49% ₹60,920.35 cr Dec 31, '15 17.95% Dec 31, '16 ₹71,852.56 cr Companies which have reported zero sales are excluded Data compiled by BS Research Bureau; Source: Capitaline